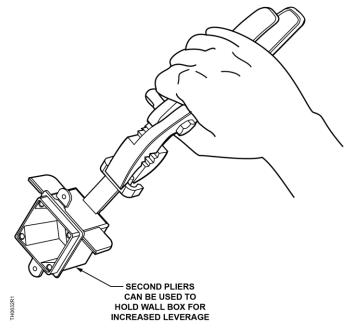

with wall construction.

**Procedure**Grasp the tubing support with pliers and pull down to separate the support from the wall box. A second pair of pliers can be used to hold the wall box for increased leverage.

Figure 1. Removing the Plastic Tubing Support.

**Product Numbers** 192-478, 192-480

Information in this publication is based on current specifications. The company reserves the right to make changes in specifications and models as design improvements are introduced. POWERS™ Controls is a registered trademark of Siemens Industry, Inc. Product or company names mentioned herein may be the trademarks of their respective owners. © 2001-2022 Siemens Industry, Inc.